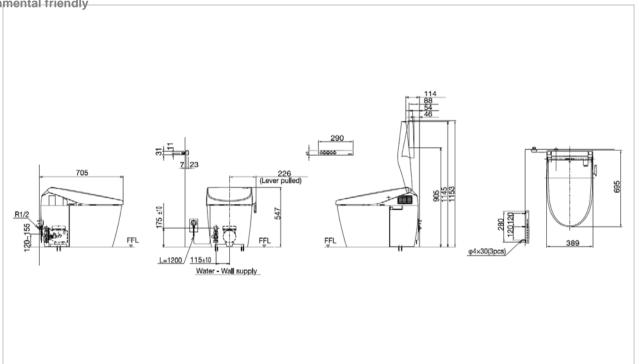

Flush System: Tornado Siphon Jet

Rough-in: 120-155 mm.

WaterPressure: 0.05Mpa~0.75Mpa

Suggestion Fittings & Parts

Remark: We reserve the right to change some parts for suitability.