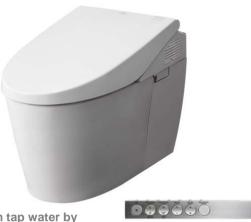

#### CES985PVA

### NEOREST AH

eWater is made from tap water by electrolyzed chloride ion without any chemicals. After use, it returns to normal water in the state of safe and environmental friendly

#### **Product Features**

- -Luxurious Toilet integrated with WASHLET unit
- -Hybrid Ecology System
- water saving dual flush 3.8/ 3.0L (CS985PVA 4.8/ 3.4L)
- minimum required water pressure only at 0.05Mpa (Dynamic)
- -Tornado Flushing for powerful flushing effect with less amount of water.
- -Reduced flushing sound
- -automatically spreads out and keeps clean toilet bowl and nozzle by preventing bacteria with sanitizing effect
- -CeFiONtect prevents debris on toilet surface
- -Fully equipped with comfortable rear, front, and oscillating cleansing functions
- -Auto lid opening and closing function
- -Auto soft light function usable for night time usage