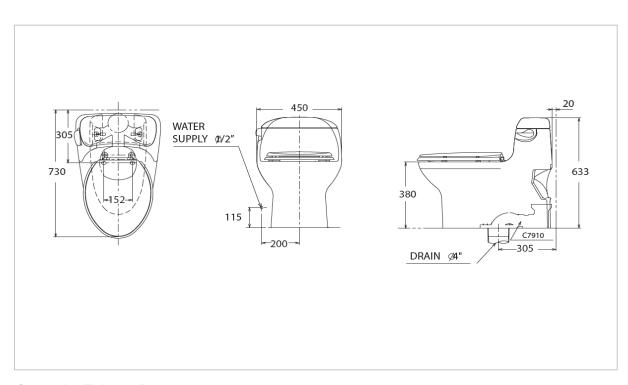

Flush System: G-Max Siphon-Jet(6L)

Bowl Shape : Elongated Rough-in : 305 mm

### Suggestion Fittings & Parts

CW914#XW CeFiONtect Closet Body w/Tank Trim

TC381 Seat & Cover CT190C6 Stop Valve

S281 Water Hose
C7910 Slip-in Connector
C939 Floor Flange (CT209)

Remark: We reserve the right to change some parts for suitability.