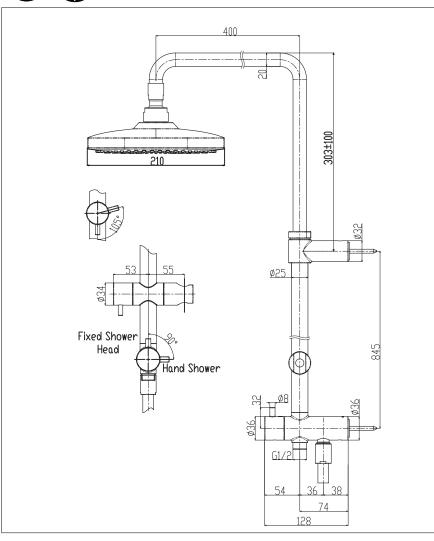

# **S**pecifications

Finish : Chrome

Material : Brass (Body)

Plastic (Shower)

Water Pressure : 0.05 ~ 1.0 Mpa

Dimension : 210 x 210mm

Shape : Square

## Parts Description