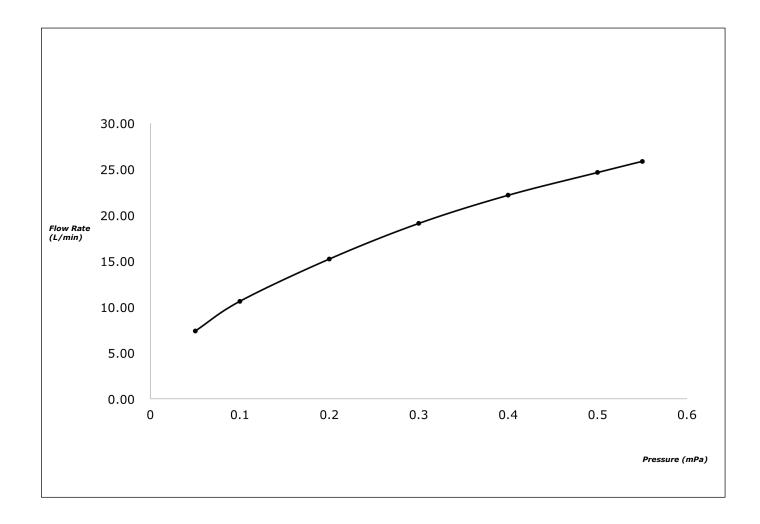

## **TOTO** | SHOWER FITTINGS

G Selection Showers
Shower Column with multi function over
head shower with extention
(w/o hand shower)



#### TBW02002T

### **F**eatures

- 2 mode function, Square shape over head shower (Warm Pillar, Comfort Wave)
- Adjustable Height for over head shower
- Safety with anti-drop mechanism







# **S**pecifications

Finish : Chrome

Material : Brass (Body)

Plastic (Shower)

Water Pressure : 0.05 ~ 1.0 Mpa

Dimension : 210 x 210mm

Shape : Square

## Parts Description

#### TBW02002T

Shower Column

(w/o hand shower and shower mixer)

Please consult a TOTO representative for details

#### Flow Rate