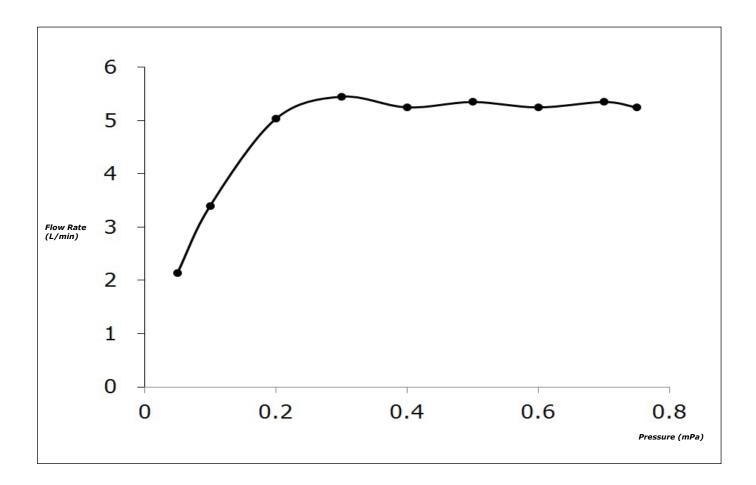

peration
- High corrosion resistance plating
- TOTO aerated water technology, ECOCAP adds air to the water to achieve full water jet with less amount of water usage.

## **S**pecifications

| Finish         | : Chrome         |
|----------------|------------------|
| Material       | : Brass          |
| Water Pressure | : 0.05 ~ 1.0 Mpa |



TLG04301T Single Lever Lavatory Faucet (w/pop-up)

Please consult a TOTO representative for details

TOTO (THAILAND) CO.,LTD Bangkok Office : G Tower Grand Rama 9,12th Floor, South Wing, 9 Rama IX Road,Huaykwang Sub-district,Huaykwang District, Bangkok. 10310 Thailand Tel : +(66)2-117-9520(AUTO) Fax : +(66)2-117-9527 th.toto.com

All rights reserved by TOTO company. Specifications and size are subject to change without notice.

Faucets

## Flow Rate