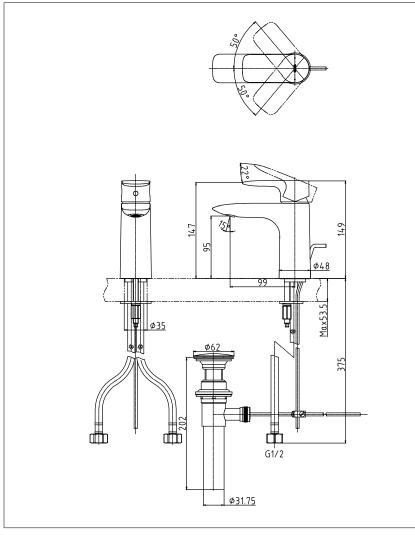

## **S**pecifications

| Finish         | : Chrome         |
|----------------|------------------|
| Material       | : Brass          |
| Water Pressure | : 0.05 ~ 1.0 Mpa |

TLG04301T Single Lever Lavatory Faucet (w/pop-up)