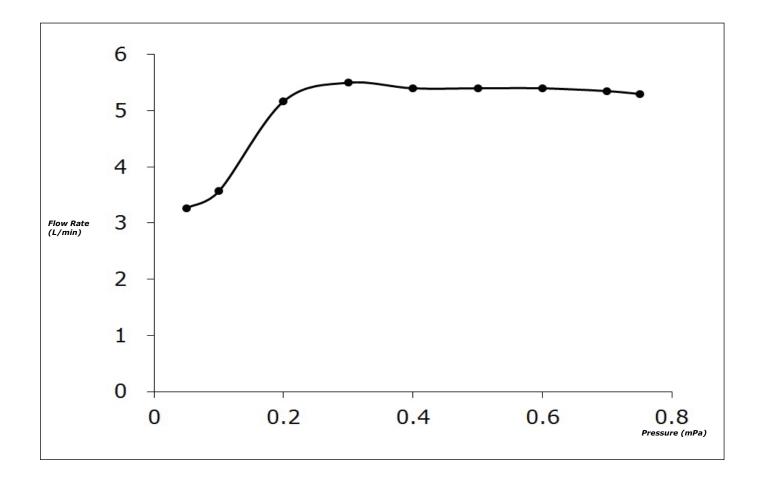

y Faucet (Semi-tall Vessel) (w/ pop-up)





- Design Concept is Gorgeous and Advance.
- Long lasting, comfort glide mechanism for a smooth operation
- High corrosion resistance plating
- TOTO aerated water technology, ECOCAP adds air to the water to achieve full water jet with less amount of water usage.











## **S**pecifications

Finish : Chrome

Material : Brass

Water Pressure : 0.05 ~ 1.0 Mpa

# Parts Description

• TLG04304T

Single Lever Lavatory Faucet (Semi-tall Vessel) (w/ pop-up)

Please consult a TOTO representative for details

TOTO (THAILAND) CO.,LTD

Bangkok Office: G Tower Grand Rama 9,12th Floor, South Wing, 9 Rama IX Road, Huaykwang Sub-district, Huaykwang District, Bangkok. 10310 Thailand
Tel: +(66)2-117-9520(AUTO) Fax: +(66)2-117-9527
th.toto.com

### Flow Rate