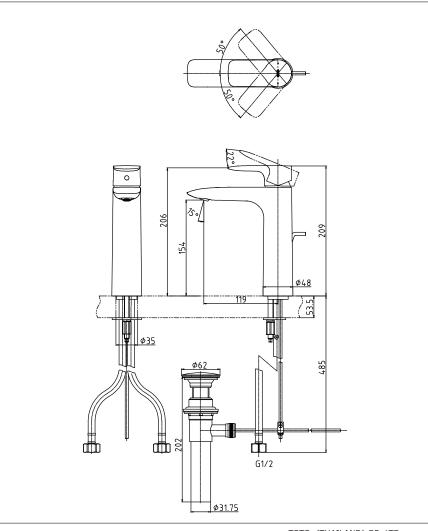

# Parts Description

• TLG04304T

Single Lever Lavatory Faucet (Semi-tall Vessel) (w/ pop-up)

Please consult a TOTO representative for details

TOTO (THAILAND) CO.,LTD

Bangkok Office: G Tower Grand Rama 9,12th Floor, South Wing, 9 Rama IX Road, Huaykwang Sub-district, Huaykwang District, Bangkok. 10310 Thailand
Tel: +(66)2-117-9520(AUTO) Fax: +(66)2-117-9527
th.toto.com