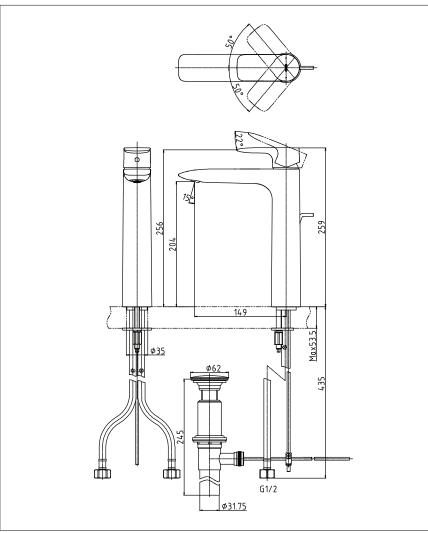

## Parts Description

TLG04307T
 Single Lever Lavatory Faucet (Tall Vessel)
 (w/ pop-up)

Please consult a TOTO representative for details

TOTO (THAILAND) CO.,LTD