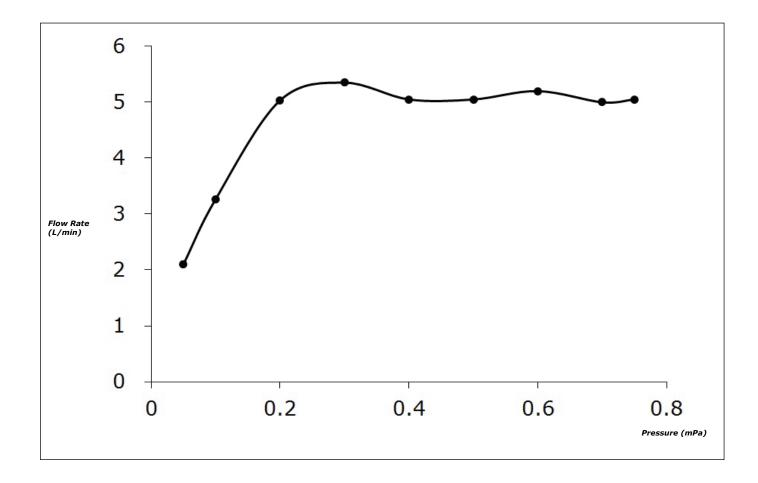

### TOTO

#### **FAUCETS**

#### TLG04307T

GA Series Single Lever Lavatory Faucet (Tall Vessel) (w/ pop-up)



# **P**eatures

- Design Concept is Gorgeous and Advance.
- Long lasting, comfort glide mechanism for a smooth operation
- High corrosion resistance plating
- TOTO aerated water technology, ECOCAP adds air to the water to achieve full water jet with less amount of water usage.











### **S**pecifications

Finish : Chrome

Material : Brass

Water Pressure  $: 0.05 \sim 1.0 \text{ Mpa}$ 

## Parts Description

TLG04307T
 Single Lever Lavatory Faucet (Tall Vessel)
 (w/ pop-up)

Please consult a TOTO representative for details

TOTO (THAILAND) CO.,LTD

#### Flow Rate